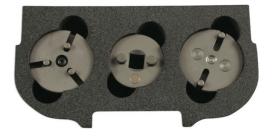

## **Brake Adaptor Set - Adjustable**

A three piece set of essential brake caliper rewind adaptors to fit a huge range of vehicles. Two of the adaptors have adjustable pins and the third adaptor allows the adjustable adaptors to be used with a 3/8" drive wind back tool (such as Laser Part No.1314). Also compatible with two-pin windback tools (such as Laser Part No. 3935).

## **Additional Information**

- Applications include: Audi, BMW, Iveco Daily, Renault, Range Rover Evoque, Seat, Volkswagen and Volvo.
- Includes magnetic 2 Pin Drive to 3/8"D adaptor.
- · Adjustable two pin adaptor fits hundreds of cars.
- Adjustable three pin adaptor only to be used with Electronic Park Brake (EPB) tools.
- Can be used with Laser's Brake Caliper Rewind Tools, Part Nos: 3993, 3991, 5626, 3835, 5605, 3940, 4511 and 5094.