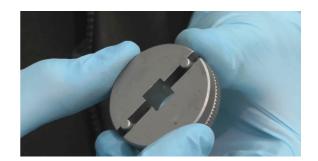

## **Brake Adaptor Set - Adjustable**

A three piece set of essential brake caliper rewind adaptors to fit a huge range of vehicles. Two of the adaptors have adjustable pins and the third adaptor allows the adjustable adaptors to be used with a 3/8" drive wind back tool (such as Laser Part No.1314). Also compatible with two-pin windback tools (such as Laser Part No. 3935).

## **Additional Information**

- Applications include: Audi, BMW, Iveco Daily, Renault, Range Rover Evoque, Seat, Volkswagen and Volvo.
- Includes magnetic 2 Pin Drive to 3/8"D adaptor.
- · Adjustable two pin adaptor fits hundreds of cars.
- Adjustable three pin adaptor only to be used with Electronic Park Brake (EPB) tools.
- Can be used with Laser's Brake Caliper Rewind Tools, Part Nos: 3993, 3991, 5626, 3835, 5605, 3940, 4511 and 5094.