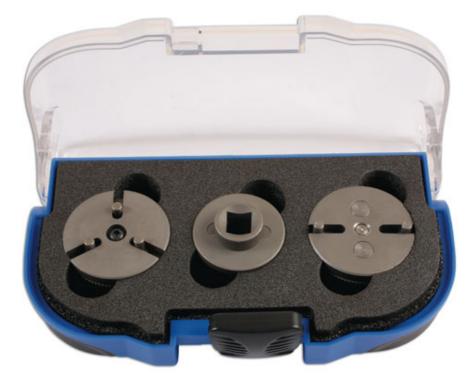

## **Brake Adaptor Set - Adjustable**

A three piece set of essential brake caliper rewind adaptors to fit a huge range of vehicles. Two of the adaptors have adjustable pins and the third adaptor allows the adjustable adaptors to be used with a 3/8" drive wind back tool (such as Laser Part No.1314). Also compatible with two-pin windback tools (such as Laser Part No. 3935).

## **Additional Information**

- Applications include: Audi, BMW, Iveco Daily, Renault, Range Rover Evoque, Seat, Volkswagen and Volvo.
- Includes magnetic 2 Pin Drive to 3/8"D adaptor.
- · Adjustable two pin adaptor fits hundreds of cars.
- Adjustable three pin adaptor only to be used with Electronic Park Brake (EPB) tools.
- Can be used with Laser's Brake Caliper Rewind Tools, Part Nos: 3993, 3991, 5626, 3835, 5605, 3940, 4511 and 5094.