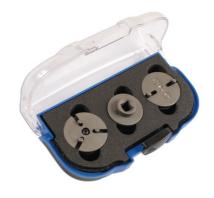

## **Brake Adaptor Set - Adjustable**

A three piece set of essential brake caliper rewind adaptors to fit a huge range of vehicles. Two of the adaptors have adjustable pins and the third adaptor allows the adjustable adaptors to be used with a 3/8" drive wind back tool (such as Laser Part No.1314). Also compatible with two-pin windback tools (such as Laser Part No. 3935).

## **Additional Information**

- Applications include: Audi, BMW, Iveco Daily, Renault, Range Rover Evoque, Seat, Volkswagen and Volvo.
- Includes magnetic 2 Pin Drive to 3/8"D adaptor.
- · Adjustable two pin adaptor fits hundreds of cars.
- Adjustable three pin adaptor only to be used with Electronic Park Brake (EPB) tools.
- Can be used with Laser's Brake Caliper Rewind Tools, Part Nos: 3993, 3991, 5626, 3835, 5605, 3940, 4511 and 5094.