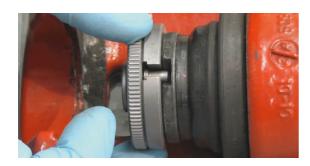

## **Brake Adaptor Set - Adjustable**

A three piece set of essential brake caliper rewind adaptors to fit a huge range of vehicles. Two of the adaptors have adjustable pins and the third adaptor allows the adjustable adaptors to be used with a 3/8" drive wind back tool (such as Laser Part No.1314). Also compatible with two-pin windback tools (such as Laser Part No. 3935).

## **Additional Information**

- Applications include: Audi, BMW, Iveco Daily, Renault, Range Rover Evoque, Seat, Volkswagen and Volvo.
- Includes magnetic 2 Pin Drive to 3/8"D adaptor.
- · Adjustable two pin adaptor fits hundreds of cars.
- Adjustable three pin adaptor only to be used with Electronic Park Brake (EPB) tools.
- Can be used with Laser's Brake Caliper Rewind Tools, Part Nos: 3993, 3991, 5626, 3835, 5605, 3940, 4511 and 5094.