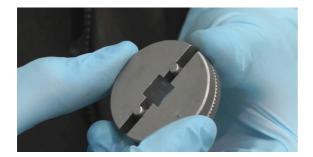

## **Brake Adaptor Set - Adjustable**

A three piece set of essential brake caliper rewind adaptors to fit a huge range of vehicles. Two of the adaptors have adjustable pins and the third adaptor allows the adjustable adaptors to be used with a 3/8" drive wind back tool (such as Laser Part No.1314). Also compatible with two-pin windback tools (such as Laser Part No. 3935).