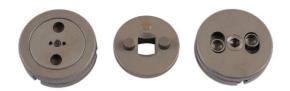

## **Brake Adaptor Set - Adjustable**

A three piece set of essential brake caliper rewind adaptors to fit a huge range of vehicles. Two of the adaptors have adjustable pins and the third adaptor allows the adjustable adaptors to be used with a 3/8" drive wind back tool (such as Laser Part No.1314). Also compatible with two-pin windback tools (such as Laser Part No. 3935).

## **Additional Information**

- Applications include: Audi, BMW, Iveco Daily, Renault, Range Rover Evoque, Seat, Volkswagen and Volvo.
- Includes magnetic 2 Pin Drive to 3/8"D adaptor.
- · Adjustable two pin adaptor fits hundreds of cars.
- Adjustable three pin adaptor only to be used with Electronic Park Brake (EPB) tools.
- Can be used with Laser's Brake Caliper Rewind Tools, Part Nos: 3993, 3991, 5626, 3835, 5605, 3940, 4511 and 5094.